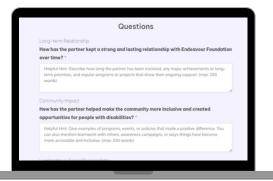

#### The questions

There are 3 questions that you need to answer.

These questions say **partner** and **partnership** which is the same as **organisation** that you want to nominate

How has the partner helped make the community more inclusive and created opportunities for people with disabilities?

How has the partner shown leadership in supporting disability inclusion and social responsibility?

Think about how you would like to answer these questions and type your answer.

|    | *                                                                                      |
|----|----------------------------------------------------------------------------------------|
| by | completing and submitting this nomination form you confirm:                            |
|    | · Prior consent has been obtained from the person/persons/organisation nominated       |
|    | · Information provided will be shared with the judging panel, sponsors, and the public |
|    | via all Endeavour Foundation communication channels, including social media and        |
|    | through media outlets for publication and distribution via newspapers, radio and       |
| /  | television.                                                                            |
| 1  | l agree to the above                                                                   |
| Ľ  | Taglee to the above                                                                    |
|    | SUBMIT                                                                                 |
|    |                                                                                        |
|    |                                                                                        |
|    |                                                                                        |
|    |                                                                                        |