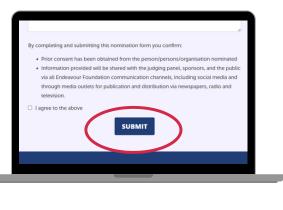

How has the partner shown leadership in supporting disability inclusion and social responsibility?

Think about how you would like to answer these questions and type your answer.

|    | *                                                                                      |
|----|----------------------------------------------------------------------------------------|
| by | completing and submitting this nomination form you confirm:                            |
|    | · Prior consent has been obtained from the person/persons/organisation nominated       |
|    | · Information provided will be shared with the judging panel, sponsors, and the public |
|    | via all Endeavour Foundation communication channels, including social media and        |
|    | through media outlets for publication and distribution via newspapers, radio and       |
| /  | television.                                                                            |
| 1  | l agree to the above                                                                   |
| Ľ  | Taglee to the above                                                                    |
|    | SUBMIT                                                                                 |
|    |                                                                                        |
|    |                                                                                        |
|    |                                                                                        |
|    |                                                                                        |

At the end of the nomination form, you need to tick the box that says that you understand:

- that your nomination will be shared with judges and
- that you've told the person that you have nominated.

When you are happy with your answers, you can click on **Submit.** 